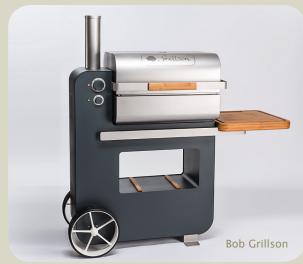

## Perfect every time!

Bob Grillson and Leif Grillson wood-fired grills

### The most innovative **wood-fired** grill in the world! Made in **Germany**.

Grillson combines patented pellet technology and award winning design

NEW 2018 Improved Models by Grillson