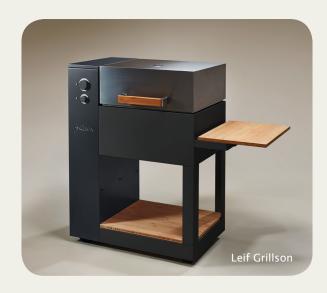

# Leif Grillson! The younger built-in brother.

Leif offers the same features and technology as his big brother Bob. Now you can enjoy Leif freestanding or built-in. Smokes, grills, sears and makes pizza.

Now built-in

Great functionality with a simpler design: **Leif Grillson.** 