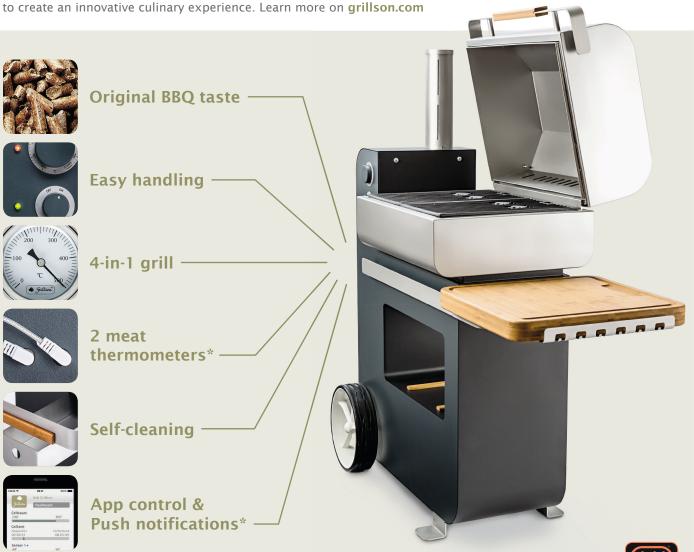

### Original BBQ taste

The exclusive Grillson BBQ and Smoker pellets from pure, 100% natural hardwoods provide the typical smoky aroma.

### Easy handling

Only two buttons: switch ON, set the temperature and grill!

### 4-in-1 grill

Temperatures from 100 – 430° C (200 - 800° F): smoke, grill, sear and make pizza in one grill.

### 2 meat thermometers\*

Both meat thermometers show exactly how your meat is grilling to the point of perfection.

### **Self-cleaning**

Activate the "Clean Mode". Bob and Leif will heat up to 500° C (930° F) and burn fat and other residues to ash.

### **App control & Push notifications\***

Grill temperature, timer, meat thermometers and the self-cleaning function can be easily set and controlled with your app. Activate the Push notifications to receive updates from your grill.