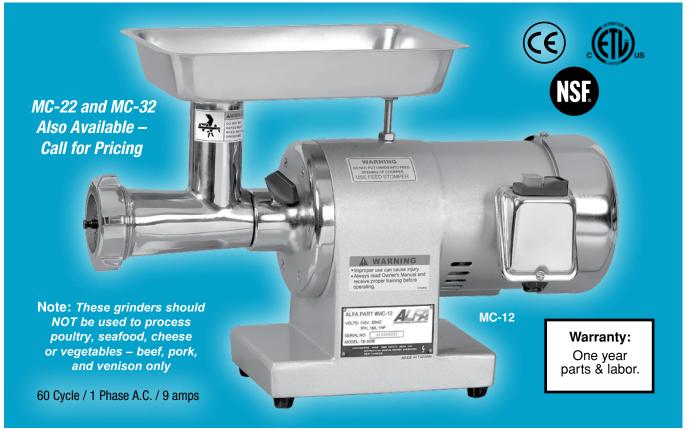

## **ELECTRIC MEAT GRINDER/CHOPPER**

The **ALFA MC-12** has been engineered to be used by commercial food service establishments for heavy-duty commercial use and is also suitable for enduser consumer applications as well. This grinder features a heavy duty 1 HP motor that can grind 8-12 pounds of product per minute. The standard #12 Hub will easily accept our Alfa power attachments such as our GS-12 Grater-Shredder, our VS-12 Vegetable Slicer and our TN-12 Meat Tenderizer. The MC-12, which features CE, NSF & ETL approvals, comes with a stainless steel #12 meat grinder head, worm, (2) #12 plates (1/8" & 3/16"), (2) #12 knives, pan, sausage stuffing tube & stomper. No oil change is required as the motor comes grease-packed.

- -

| <b>A</b> lfa # | DESCRIPTION                       | Motor/ Elec. | CAPACITY       | ELECTRICAL<br>SPECS  | Net<br>Weight | Ship<br>Weight | DIMENSIONS         |
|----------------|-----------------------------------|--------------|----------------|----------------------|---------------|----------------|--------------------|
| MC-12          | Standard #12 Head<br>Meat Grinder | 1 HP / 115V  | 8-12 lbs./min. | 115V-60Hz<br>9A-750W | 60 lbs.       | 66 lbs.        | 14" x 12" x 24"    |
| PB-12          | Power Base                        | 1 HP / 115V  | N/A            | 115V-60Hz<br>9A-750W | 48 lbs.       | 51 lbs.        | 15-3/4" x 9" x 13" |