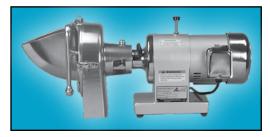

PB-12 Power Base with GS-12 / VS-12 Power Attachment (See pp. 7-8)

PB-12 Power Base with TN-12 Tenderizer Attachment (See p. 10)

| ALFA #     | HOBART #   | DESCRIPTION                                                | WEIGHT  |
|------------|------------|------------------------------------------------------------|---------|
| GS-12      | VS9        | #12 Grater/Shredder Attachment with 3/16" Disk             | 21 lbs. |
| VS-12DHES  | ML-16225-Z | Disk Holder with Extended Shaft (for use with PB-12)       | 5 lbs.  |
| VS-12      | VS9        | #12 Complete Vegetable Slicer Attachment (9/16 Square Hub) | 23 lbs. |
| VS-12KDSES | ML-16223-Z | S-Knife Assemby with Extended Shaft (for use with PB-12)   | 5 lbs.  |
| TN-12      | N/A        | #12 Hub Meat-Tenderizing Attachment                        | 14 lbs. |