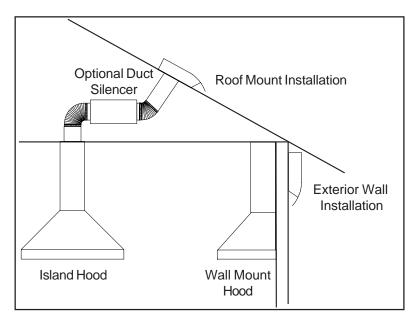

#### ABBAKA Hy-Ex Remote Ventilator System Advantages

- Hood shape not forced by motor size
- Increased size/power ratio moves air through longer duct runs, more turns & restrictions
- Moves the motor noise from inside the hood to outside the kitchen
- Aesthetics If the ventilator must be mounted in an area visible from a deck or outdoor entertainment area or noise sensitive area such as an outside wall near the property line, Hy-Ex affords the quietly beautiful option.

#### **Options & Accessories**

- Decorative Finishes metallic copper or matte black in rugged powder coat epoxy enamel
- Custom Colors in addition to standard paint-ready galvalume, custom colors are offered
- Duct Silencers galvanized steel silencers installed in the duct run can reduce perceived sound by more than 50%.
- Isolation Clamps neoprene rubber lined clamps allow noise-dampening duct connections.