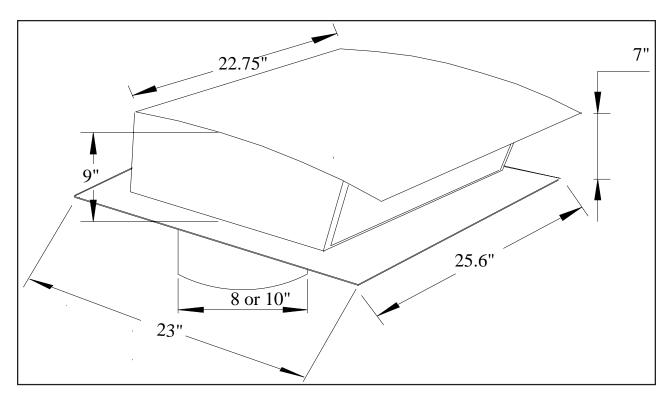

**Low Profile -** 9" at the highest point, with 7" radiused profile. Restaurant ventilator power, without the industrial fan look. **Hyper-quiet -** 70% quieter than conventional remote ventilators; 66 decibels ambient white noise maintains outdoor quiet and solitude, plus eliminates in-hood motor noise.