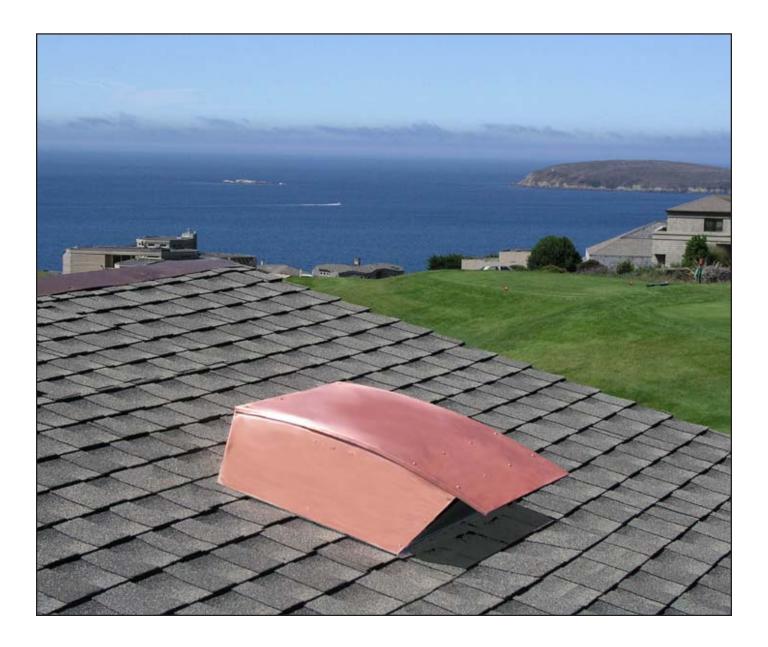

**Low Profile -** 9" at the highest point, with 7" radiused profile. Restaurant ventilator power, without the industrial fan look. **Hyper-quiet -** 70% quieter than conventional remote ventilators; 66 decibels ambient white noise maintains outdoor quiet and solitude, plus eliminates in-hood motor noise.

**Decorative Finishes -** choose metallic copper or matte black finish or any of a complete array of custom colors in rugged powder coated epoxy enamels. Or, opt for our standard, weather-resistant, extra-durable galvalume blower housing that will stand up to the toughest conditions.