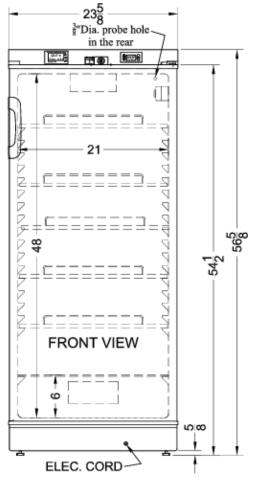

### **FFAR10MED2 Specifications:**

| Overview                                                                                                                                                              |                                                                                                |
|-----------------------------------------------------------------------------------------------------------------------------------------------------------------------|------------------------------------------------------------------------------------------------|
| Height of Cabinet                                                                                                                                                     | 56.75" (144 cm)                                                                                |
| Width                                                                                                                                                                 | 23.63" (60 cm)                                                                                 |
| Depth                                                                                                                                                                 | 23.5" (60 cm)                                                                                  |
| Depth with Handle                                                                                                                                                     | 24.75" (63 cm)                                                                                 |
| Depth with door at 90°                                                                                                                                                | 45.5" (116 cm)                                                                                 |
| Capacity                                                                                                                                                              | 10.1 cu.ft. (286 L)                                                                            |
| Defrost Type                                                                                                                                                          | Automatio                                                                                      |
| Door                                                                                                                                                                  | White                                                                                          |
| Cabinet                                                                                                                                                               | White                                                                                          |
| US Electrical Safety                                                                                                                                                  | ETL                                                                                            |
| Canadian Electrical<br>Safety                                                                                                                                         | ETL-C                                                                                          |
| Other Energy Info                                                                                                                                                     | 120 Volts / 60 Hz                                                                              |
| Amps                                                                                                                                                                  | 1.5                                                                                            |
| Weight                                                                                                                                                                | 140.0 lbs. (64 kg)                                                                             |
| Shipping Weight                                                                                                                                                       | 145.0 lbs. (66 kg)                                                                             |
| Estimated Time to Ship                                                                                                                                                | 5 to 7 days                                                                                    |
| Parts & Labor Warranty                                                                                                                                                | 2 Years                                                                                        |
| Compressor Warranty                                                                                                                                                   | 5 Years                                                                                        |
| Refrigerator Features                                                                                                                                                 |                                                                                                |
| Door Swing                                                                                                                                                            | RHD                                                                                            |
| Reversible                                                                                                                                                            | Factory Reversible                                                                             |
| Shelf Type                                                                                                                                                            |                                                                                                |
|                                                                                                                                                                       | Wire                                                                                           |
| Shelf Qty                                                                                                                                                             | ,                                                                                              |
| Shelf Qty Adjustable Shelves                                                                                                                                          | 4                                                                                              |
|                                                                                                                                                                       | 4<br>Yes                                                                                       |
| Adjustable Shelves                                                                                                                                                    | 4<br>Yes<br>Digita                                                                             |
| Adjustable Shelves Thermostat Type                                                                                                                                    | 4<br>Yes<br>Digita<br>Interior                                                                 |
| Adjustable Shelves Thermostat Type Fan Type                                                                                                                           | 4<br>Yes<br>Digita<br>Interior<br>R134a                                                        |
| Adjustable Shelves Thermostat Type Fan Type Refrigerant Type                                                                                                          | Yes Digita Interior R134a 3.0oz                                                                |
| Adjustable Shelves Thermostat Type Fan Type Refrigerant Type Refrigerant Amount                                                                                       | Yes Digita Interior R134a 3.0oz                                                                |
| Adjustable Shelves Thermostat Type Fan Type Refrigerant Type Refrigerant Amount High Side PSI                                                                         | 4<br>Yes<br>Digita<br>Interior<br>R134a<br>3.0oz<br>285.0                                      |
| Adjustable Shelves Thermostat Type Fan Type Refrigerant Type Refrigerant Amount High Side PSI Low Side PSI                                                            | 4<br>Yes<br>Digita<br>Interior<br>R134a<br>3.0oz<br>285.0<br>70.0                              |
| Adjustable Shelves Thermostat Type Fan Type Refrigerant Type Refrigerant Amount High Side PSI Low Side PSI Level Legs Qty                                             | Yes Digita Interior R134a 3.0oz 285.0 70.0                                                     |
| Adjustable Shelves Thermostat Type Fan Type Refrigerant Type Refrigerant Amount High Side PSI Low Side PSI Level Legs Qty Interior Light                              | Yes Digita Interior R134a 3.0oz 285.0 70.0                                                     |
| Adjustable Shelves Thermostat Type Fan Type Refrigerant Type Refrigerant Amount High Side PSI Low Side PSI Level Legs Qty Interior Light Temperature Range            | Wire  4  Yes  Digita  Interior  R134a  3.0oz  285.0  70.0  2  Yes  2°C to 8°C  48.25" (123 cm) |
| Adjustable Shelves Thermostat Type Fan Type Refrigerant Type Refrigerant Amount High Side PSI Low Side PSI Level Legs Qty Interior Light Temperature Range Dimensions | Yes Digita Interior R134a 3.0oz 285.0 70.0 2 Yes 2°C to 8°C                                    |

| Compressor Step Height | 6.25" (16 cm) |
|------------------------|---------------|
| Compressor Step Width  | 20.0" (51 cm) |
| Compressor Step Depth  | 5.5" (14 cm)  |