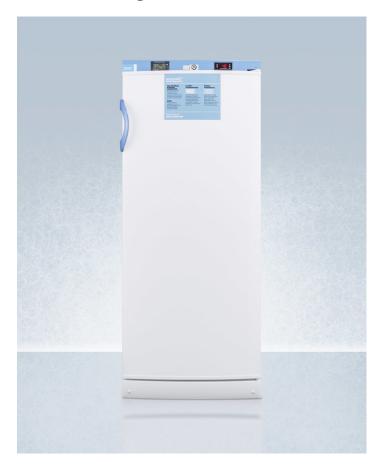

# FFAR10MED2

56.75" x 23.63" x 23.5" (H x W x D)

10.1 cu.ft. upright auto defrost medical/scientific allrefrigerator with digital thermostat and NIST calibrated thermometer/alarm; includes front lock, hospital grade cord, and internal fan

### **Highlights:**

Specially designed and featured to meet the CDC and VFC's guidelines for safe vaccine storage

High temperature alarm includes NIST calibrated external temperature readout (NIST certificate included)

#### **Product Features:**

| Reliable temperature stability                                                             | Designed and engineered to store vaccines and other sensitive materials under stable temperature conditions                                                                                                                            |  |
|--------------------------------------------------------------------------------------------|----------------------------------------------------------------------------------------------------------------------------------------------------------------------------------------------------------------------------------------|--|
| Digital thermostat                                                                         | Digital microprocessor for easy and precise temperature management, with all controls externally located for added convenience                                                                                                         |  |
| High/low temperature alarm                                                                 | Audible alarm sounds if the interior temperature rises or falls out of set range                                                                                                                                                       |  |
| NIST calibrated temperature display                                                        | Alarm includes continuous NIST calibrated display of the current interior and high/low temperature, and can be switched from Celsius to Fahrenheit at the touch of a button                                                            |  |
| Buffered temperature probe                                                                 | Thermometer probe is encased in a glycol-filled bottle and stored in a fixed box on the center shelf. This is the ideal way to produce temperature readings closest to stored contents, as recommended by the CDC and VFC's guidelines |  |
| Factory installed lock                                                                     | Keyed lock conveniently located towards the top of the door for added security (2 keys included)                                                                                                                                       |  |
| Automatic defrost                                                                          | Reduced maintenance with auto defrost system                                                                                                                                                                                           |  |
| Internal fan                                                                               | Fan-forced cooling ensures the unit is evenly cooled from top to bottom                                                                                                                                                                |  |
| Hospital grade cord with 'green dot' plug                                                  | Secure three-pronged cord for added unit safety in high traffic areas                                                                                                                                                                  |  |
| ACCUCOLD DIVISION, FELIX STORCH, INC.  <br>770 Garrison Avenue Bronx, NY 10474 USA TEL 718 | $V_{\perp}$                                                                                                                                                                                                                            |  |