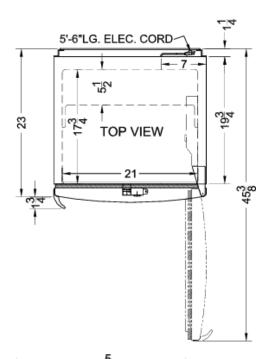

### **FFAR10MED2 Specifications:**

| Overview                                                                                                                                                              |                                                                                                |
|-----------------------------------------------------------------------------------------------------------------------------------------------------------------------|------------------------------------------------------------------------------------------------|
| Height of Cabinet                                                                                                                                                     | 56.75" (144 cm)                                                                                |
| Width                                                                                                                                                                 | 23.63" (60 cm)                                                                                 |
| Depth                                                                                                                                                                 | 23.5" (60 cm)                                                                                  |
| Depth with Handle                                                                                                                                                     | 24.75" (63 cm)                                                                                 |
| Depth with door at 90°                                                                                                                                                | 45.5" (116 cm)                                                                                 |
| Capacity                                                                                                                                                              | 10.1 cu.ft. (286 L)                                                                            |
| Defrost Type                                                                                                                                                          | Automatio                                                                                      |
| Door                                                                                                                                                                  | White                                                                                          |
| Cabinet                                                                                                                                                               | White                                                                                          |
| US Electrical Safety                                                                                                                                                  | ETL                                                                                            |
| Canadian Electrical<br>Safety                                                                                                                                         | ETL-C                                                                                          |
| Other Energy Info                                                                                                                                                     | 120 Volts / 60 Hz                                                                              |
| Amps                                                                                                                                                                  | 1.5                                                                                            |
| Weight                                                                                                                                                                | 140.0 lbs. (64 kg)                                                                             |
| Shipping Weight                                                                                                                                                       | 145.0 lbs. (66 kg)                                                                             |
| Estimated Time to Ship                                                                                                                                                | 5 to 7 days                                                                                    |
| Parts & Labor Warranty                                                                                                                                                | 2 Years                                                                                        |
| Compressor Warranty                                                                                                                                                   | 5 Years                                                                                        |
| Refrigerator Features                                                                                                                                                 |                                                                                                |
| Door Swing                                                                                                                                                            | RHD                                                                                            |
| Reversible                                                                                                                                                            | Factory Reversible                                                                             |
| Shelf Type                                                                                                                                                            |                                                                                                |
|                                                                                                                                                                       | Wire                                                                                           |
| Shelf Qty                                                                                                                                                             | ,                                                                                              |
| Shelf Qty Adjustable Shelves                                                                                                                                          | 4                                                                                              |
|                                                                                                                                                                       | 4<br>Yes                                                                                       |
| Adjustable Shelves                                                                                                                                                    | 4<br>Yes<br>Digita                                                                             |
| Adjustable Shelves Thermostat Type                                                                                                                                    | 4<br>Yes<br>Digita<br>Interior                                                                 |
| Adjustable Shelves Thermostat Type Fan Type                                                                                                                           | 4<br>Yes<br>Digita<br>Interior<br>R134a                                                        |
| Adjustable Shelves Thermostat Type Fan Type Refrigerant Type                                                                                                          | Yes Digita Interior R134a 3.0oz                                                                |
| Adjustable Shelves Thermostat Type Fan Type Refrigerant Type Refrigerant Amount                                                                                       | Yes Digita Interior R134a 3.0oz                                                                |
| Adjustable Shelves Thermostat Type Fan Type Refrigerant Type Refrigerant Amount High Side PSI                                                                         | 4<br>Yes<br>Digita<br>Interior<br>R134a<br>3.0oz<br>285.0                                      |
| Adjustable Shelves Thermostat Type Fan Type Refrigerant Type Refrigerant Amount High Side PSI Low Side PSI                                                            | 4<br>Yes<br>Digita<br>Interior<br>R134a<br>3.0oz<br>285.0<br>70.0                              |
| Adjustable Shelves Thermostat Type Fan Type Refrigerant Type Refrigerant Amount High Side PSI Low Side PSI Level Legs Qty                                             | Yes Digita Interior R134a 3.0oz 285.0 70.0                                                     |
| Adjustable Shelves Thermostat Type Fan Type Refrigerant Type Refrigerant Amount High Side PSI Low Side PSI Level Legs Qty Interior Light                              | Yes Digita Interior R134a 3.0oz 285.0 70.0                                                     |
| Adjustable Shelves Thermostat Type Fan Type Refrigerant Type Refrigerant Amount High Side PSI Low Side PSI Level Legs Qty Interior Light Temperature Range            | Wire  4  Yes  Digita  Interior  R134a  3.0oz  285.0  70.0  2  Yes  2°C to 8°C  48.25" (123 cm) |
| Adjustable Shelves Thermostat Type Fan Type Refrigerant Type Refrigerant Amount High Side PSI Low Side PSI Level Legs Qty Interior Light Temperature Range Dimensions | Yes Digita Interior R134a 3.0oz 285.0 70.0 2 Yes 2°C to 8°C                                    |

| Compressor Step Height | 6.25" (16 cm) |
|------------------------|---------------|
| Compressor Step Width  | 20.0" (51 cm) |
| Compressor Step Depth  | 5.5" (14 cm)  |