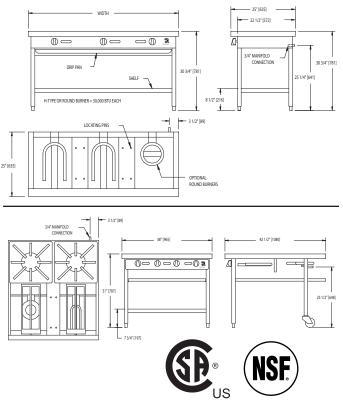

## TACO RANGE

| MODEL    | BURNERS | WIDTH    | DEPTH   | HEIGHT  | BTUS    |
|----------|---------|----------|---------|---------|---------|
| JTR-1    | 1       | 18-1/4"  | 25"     | 30-3/4" | 30,000  |
| JTR-2    | 2       | 38-1/4"  | 25"     | 30-3/4" | 60,000  |
| JTR-3    | 3       | 58-1/4"  | 25"     | 30-3/4" | 90,000  |
| JTR-4    | 4       | 78-1/4"  | 25"     | 30-3/4" | 120,000 |
| JTR-5    | 5       | 98-1/4"  | 25"     | 30-3/4" | 150,000 |
| JTR-6    | 6       | 118-1/4" | 25"     | 30-3/4" | 180,000 |
| MODEL    | BURNERS | WIDTH    | DEPTH   | HEIGHT  | BTUS    |
| MODEL    | DURNER3 | MIDIH    |         | HEIGHT  | 6103    |
| JTR-4-38 | 4       | 38"      | 42-1/2" | 31"     | 120,000 |

## STANDARD FEATURES

• Available with U-type burners for rectangular roasting pans or with round burners for stock pot work

- Stainless steel legs, bottom shelf, sides, angle iron
- All stainless steel welded construction
- Sturdy 2" x 2" x 1/4" stainless steek angle iron top frame
- Top has no open cavities to trap dirt, easy to clean
- 1/4" thick flat spacer has 1/2" round locating pins to keep pans in place
- Special cast iron grates hold pans over burners
- 3/4" gas regulator