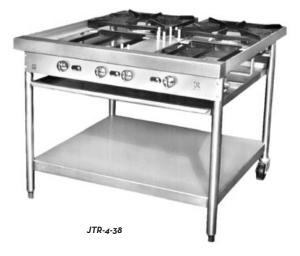

## TACO RANGE

| MODEL    | BURNERS | WIDTH    | DEPTH   | HEIGHT  | BTUS    |
|----------|---------|----------|---------|---------|---------|
| JTR-1    | 1       | 18-1/4"  | 25"     | 30-3/4" | 30,000  |
| JTR-2    | 2       | 38-1/4"  | 25"     | 30-3/4" | 60,000  |
| JTR-3    | 3       | 58-1/4"  | 25"     | 30-3/4" | 90,000  |
| JTR-4    | 4       | 78-1/4"  | 25"     | 30-3/4" | 120,000 |
| JTR-5    | 5       | 98-1/4"  | 25"     | 30-3/4" | 150,000 |
| JTR-6    | 6       | 118-1/4" | 25"     | 30-3/4" | 180,000 |
| MODEL    | BURNERS | WIDTH    | DEPTH   | HEIGHT  | BTUS    |
| MODEL    | DURNER3 | MIDIH    |         | HEIGHT  | 6103    |
| JTR-4-38 | 4       | 38"      | 42-1/2" | 31"     | 120,000 |

Standard with U-type burners. Ring burners available upon request

| MODEL NO. DESCRIPTION        |  |
|------------------------------|--|
| □ JTR-1 1 BURNER TACO RANGE  |  |
| □ JTR-2 2 BURNER TACO RANGE  |  |
| □ JTR-3 3 BURNER TACO RANGE  |  |
| JTR-4 4 BURNER TACO RANGE    |  |
| □ JTR-5 5 BURNER TACO RANGE  |  |
| □ JTR-6 6 BURNER TACO RANGE  |  |
| JTR-4-38 4 BURNER TACO RANGE |  |