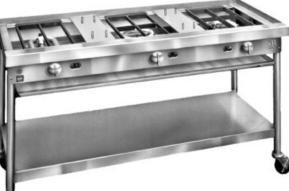

## TACO RANGE

| MODEL    | BURNERS | WIDTH    | DEPTH   | HEIGHT  | BTUS    |
|----------|---------|----------|---------|---------|---------|
| JTR-1    | 1       | 18-1/4"  | 25"     | 30-3/4" | 30,000  |
| JTR-2    | 2       | 38-1/4"  | 25"     | 30-3/4" | 60,000  |
| JTR-3    | 3       | 58-1/4"  | 25"     | 30-3/4" | 90,000  |
| JTR-4    | 4       | 78-1/4"  | 25"     | 30-3/4" | 120,000 |
| JTR-5    | 5       | 98-1/4"  | 25"     | 30-3/4" | 150,000 |
| JTR-6    | 6       | 118-1/4" | 25"     | 30-3/4" | 180,000 |
| MODEL    | BURNERS | WIDTH    | DEPTH   | HEIGHT  | BTUS    |
| MODEL    | DURNER3 | MIDIH    |         | HEIGHT  | 6103    |
| JTR-4-38 | 4       | 38"      | 42-1/2" | 31"     | 120,000 |

## STANDARD FEATURES

• Available with U-type burners for rectangular roasting pans or with round burners for stock pot work

- Stainless steel legs, bottom shelf, sides, angle iron
- All stainless steel welded construction
- Sturdy 2" x 2" x 1/4" stainless steek angle iron top frame
- Top has no open cavities to trap dirt, easy to clean
- 1/4" thick flat spacer has 1/2" round locating pins to keep pans in place
- Special cast iron grates hold pans over burners
- 3/4" gas regulator