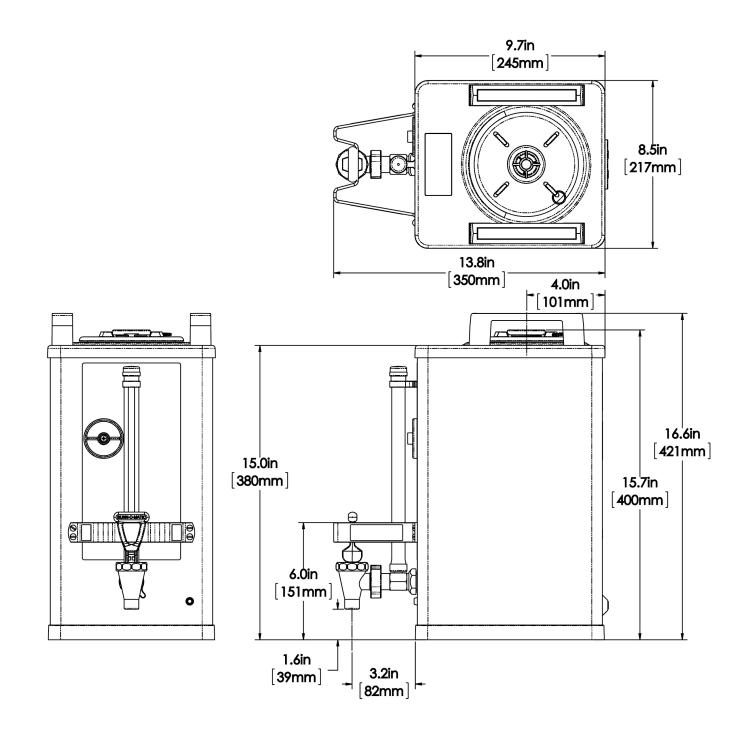

## 1.5Gal(5.7L) SH Srvr SST

16.6" x 14.0" x 8.5" (42.2cm x 35.6cm x 21.6cm)

• LED power indicator shows server is operational

- Safety-Fresh® patented brew-through lid with vapor seal and spill prevention
- Soft Heat® servers supply controlled heat to coffee to maintain flavor and temperature

## Holding Capacity

| 192 oz. | 5.7 L  |  |
|---------|--------|--|
| English | Metric |  |

| Unit    |         |          |          | Shipping |        |       |            |                       |
|---------|---------|----------|----------|----------|--------|-------|------------|-----------------------|
|         | Width   | Height   | Depth    | Width    | Height | Depth | Weight     | Volume                |
| English | 8.5 in. | 16.6 in. | 14.0 in. | -        | -      | -     | 16.900 lbs | 1.978 ft <sup>3</sup> |
| Metric  | 21.6 cm | 42.2 cm  | 35.6 cm  | -        | -      | -     | 7.666 kgs  | 0.056 m³              |