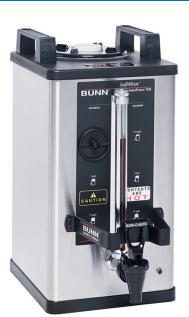

## 1.5Gal(5.7L) SH Srvr SST

16.6" x 14.0" x 8.5" (42.2cm x 35.6cm x 21.6cm)

• LED power indicator shows server is operational

- Safety-Fresh® patented brew-through lid with vapor seal and spill prevention
- Soft Heat® servers supply controlled heat to coffee to maintain flavor and temperature

## **Specifications**

Product #: 27850.0001 Finish: Stainless Handle: Top Handle

## Holding Capacity

| 192 oz. | 5.7 L  |  |
|---------|--------|--|
| English | Metric |  |

| Unit    |         |          |          | Shipping |        |       |            |                       |
|---------|---------|----------|----------|----------|--------|-------|------------|-----------------------|
|         | Width   | Height   | Depth    | Width    | Height | Depth | Weight     | Volume                |
| English | 8.5 in. | 16.6 in. | 14.0 in. | -        | -      | -     | 16.900 lbs | 1.978 ft <sup>3</sup> |
| Metric  | 21.6 cm | 42.2 cm  | 35.6 cm  | -        | -      | -     | 7.666 kgs  | 0.056 m³              |